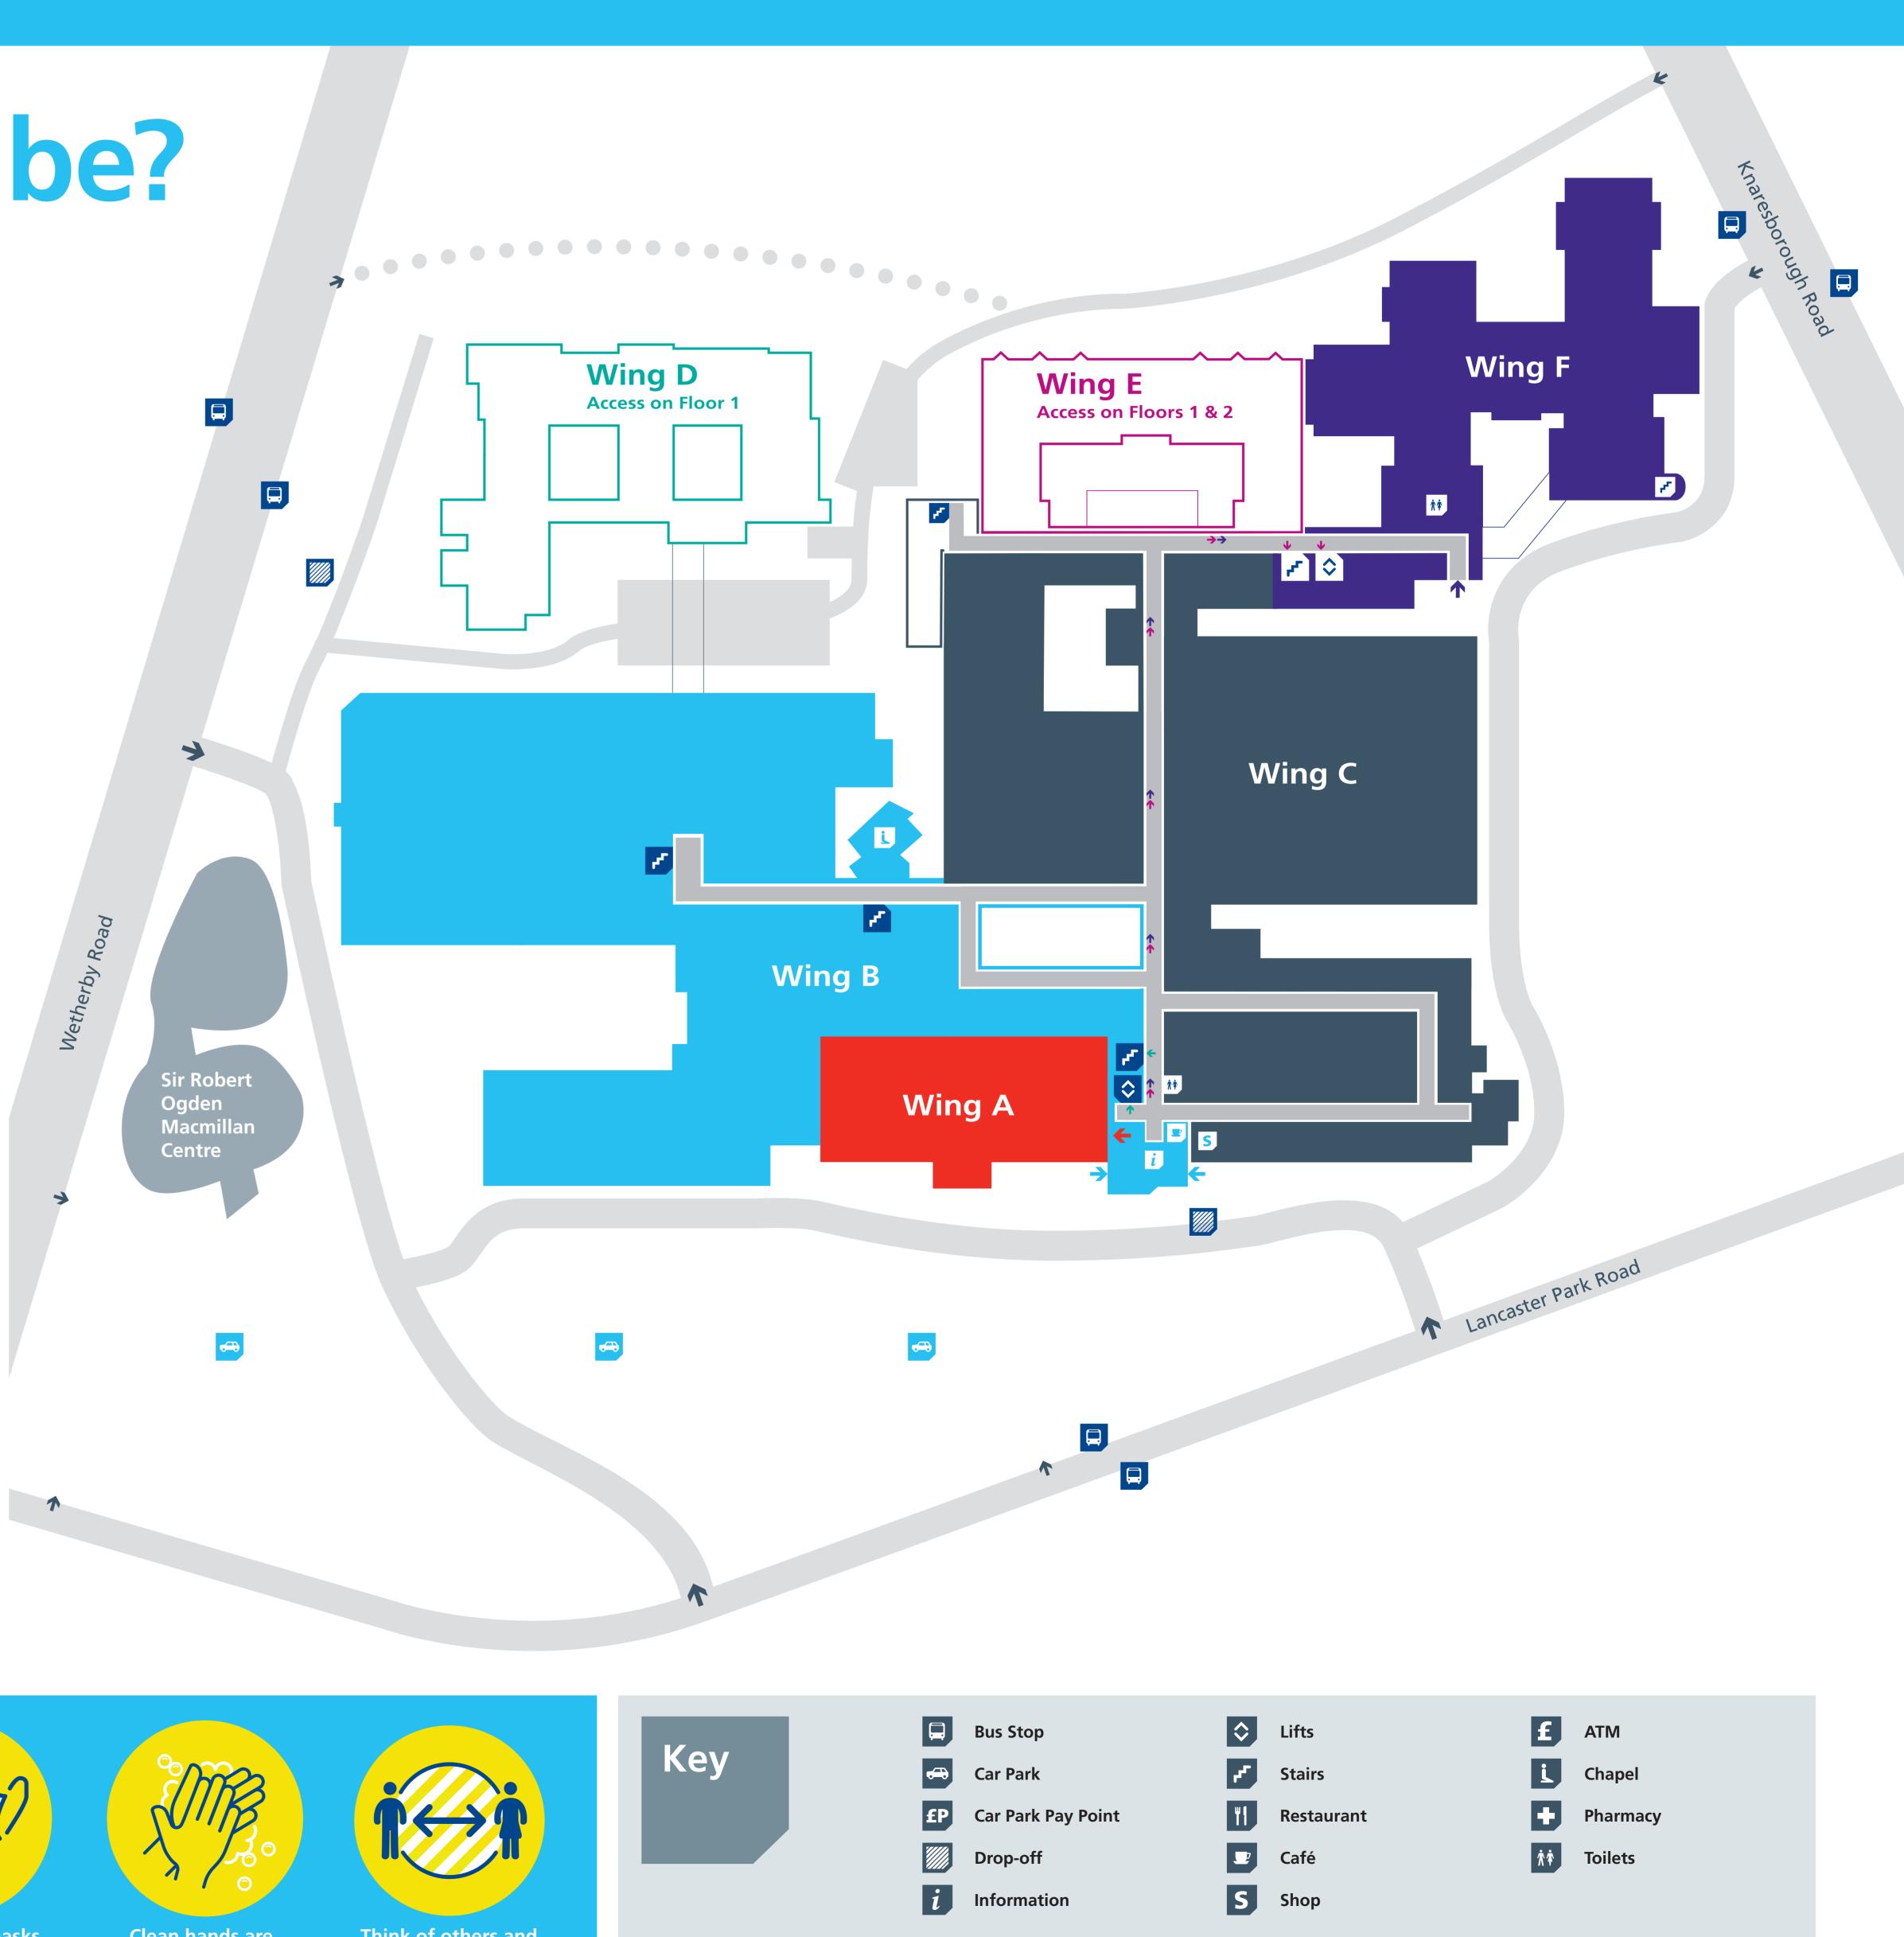

# Where do you need to be?

## Wing A Emergency Department

- A001 Emergency Department
- A003 Emergency Department 2

# Wing B Main Wing

- **B201** Pathology Reception
- **B101** Harrogate Harlow
- **B103** Medical & Dermatology Day Unit
- Wensleydale Ward **B105**
- Farndale Ward **B106**
- **B109** Intensive Care Unit
- **B113** Women's Unit
- **B114** Nidderdale Ward
- **B120** Fewston Pharmacy Dispensary
- **B122** Herriots Restaurant (Main entrance)
- **B128** Herriots Restaurant (Side entrance)
- **B134** Histopathology Reception

#### **B010** Blood Tests **B015** Day Surgery Unit B020 Chapel **B021** MRI **B023** Littondale Ward

### Wing C Outpatients

- **C001** General Office
- **C002** Outpatient Pharmacy
- **C003** Admissions Office
- C004 Outpatients
- **C006** Same Day Emergency Care
- **C008** Pre-Operative Assessment Unit Orthopaedic Outpatients & Fracture Clinic
- C009 Radiology (X-Ray)
- **C010** Therapy Services Department **C014** Maxillo Facial Department
- **C017** Cardio-Respiratory Unit
- **C018** Diabetes Resource Centre

# Wing D Briary

**D201** Briary Offices D202 Cedar **D203** Department of Anaesthesia D204 Eye Clinic - Phoenix Unit

**D101** Respiratory Nurses Elmwood Hawthorn Discharge Centre D108 Rowan D109 CT & MRI

# Wing E Abbey

E201 Byland Ward E203 Jervaulx Ward

**E101** Endoscopy Unit **E106** Fountains Ward E115 Bolton Ward

# Wing F Strayside

**F303** Education Centre **F304** Trust Headquarters

F203 Granby Ward F204 Oakdale Ward **F206** Information Services **F207** Child Development Centre

F103 Pannal Ward **F104** Central Delivery Suite **F106** Special Care Baby Unit (SCBU) **F107** Woodlands Ward

**F003** Antenatal Department

We're wearing masks to keep each other safe

Clean hands are safe hands

Think of others and keep a safe distance